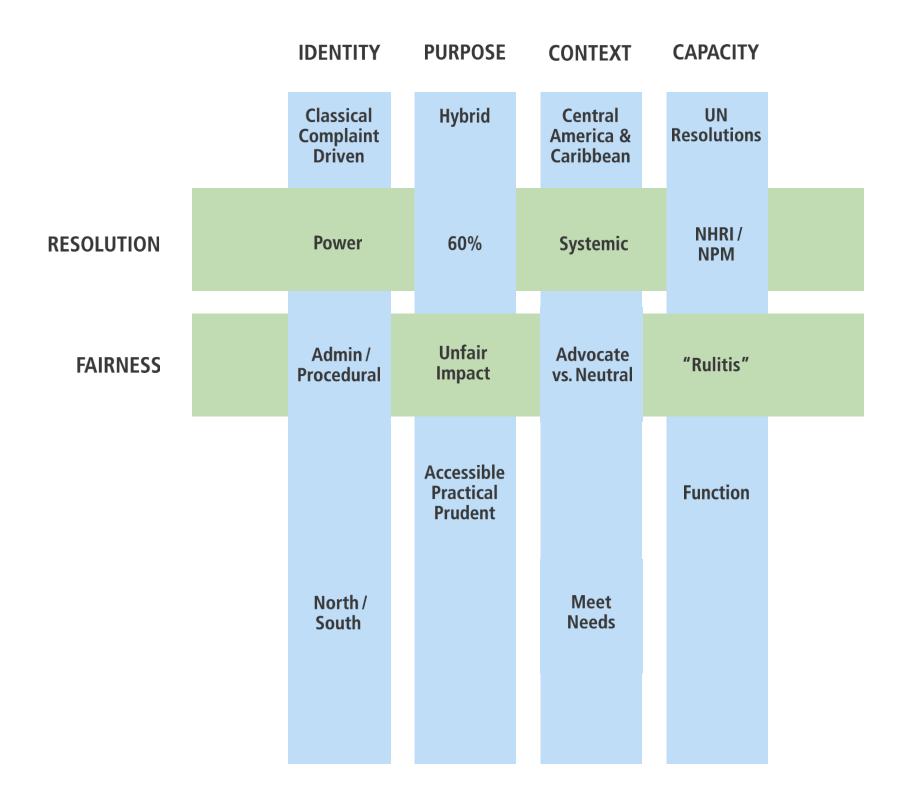

| IDENTITY                         | PURPOSE                            | CONTEXT                           | CAPACITY          |
|----------------------------------|------------------------------------|-----------------------------------|-------------------|
| Classical<br>Complaint<br>Driven | Hybrid                             | Central<br>America &<br>Caribbean | UN<br>Resolutions |
|                                  | 60%                                |                                   | NHRI /<br>NPM     |
| Admin /<br>Procedura             |                                    | Advocate<br>vs. Neutral           |                   |
|                                  | Accessible<br>Practical<br>Prudent | Maat                              | Function          |
| North /<br>South                 |                                    | Meet<br>Needs                     |                   |