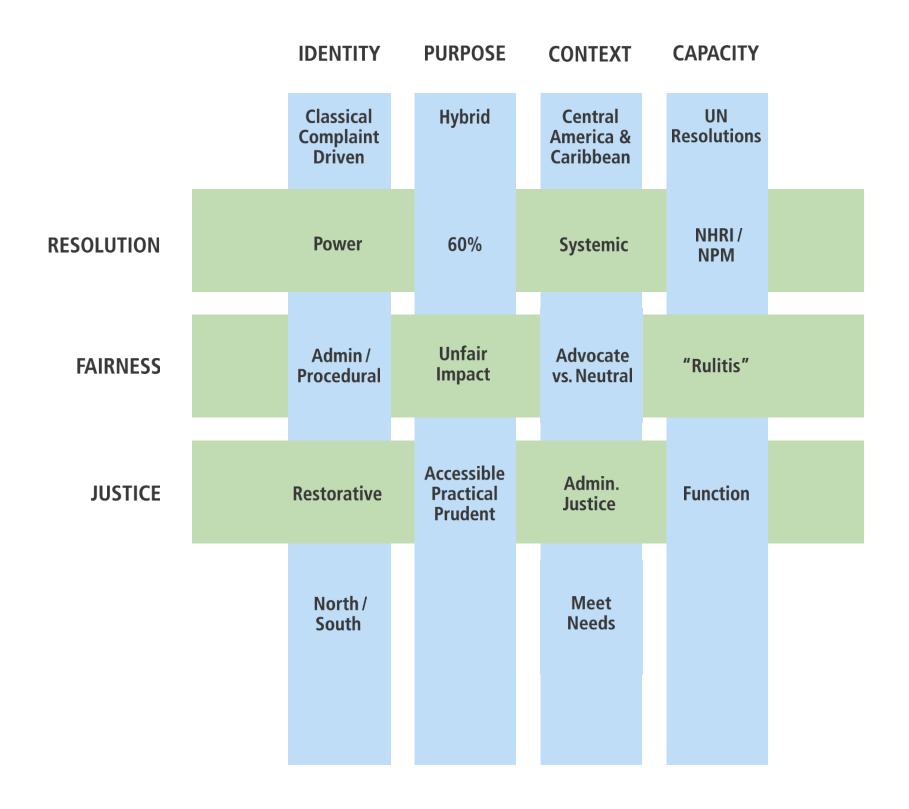

| IDENTITY                         | PURPOSE                            | CONTEXT                           | CAPACITY          |
|----------------------------------|------------------------------------|-----------------------------------|-------------------|
| Classical<br>Complaint<br>Driven | Hybrid                             | Central<br>America &<br>Caribbean | UN<br>Resolutions |
|                                  | 60%                                |                                   | NHRI /<br>NPM     |
| Admin /<br>Procedura             |                                    | Advocate<br>vs. Neutral           |                   |
|                                  | Accessible<br>Practical<br>Prudent | Maat                              | Function          |
| North /<br>South                 |                                    | Meet<br>Needs                     |                   |