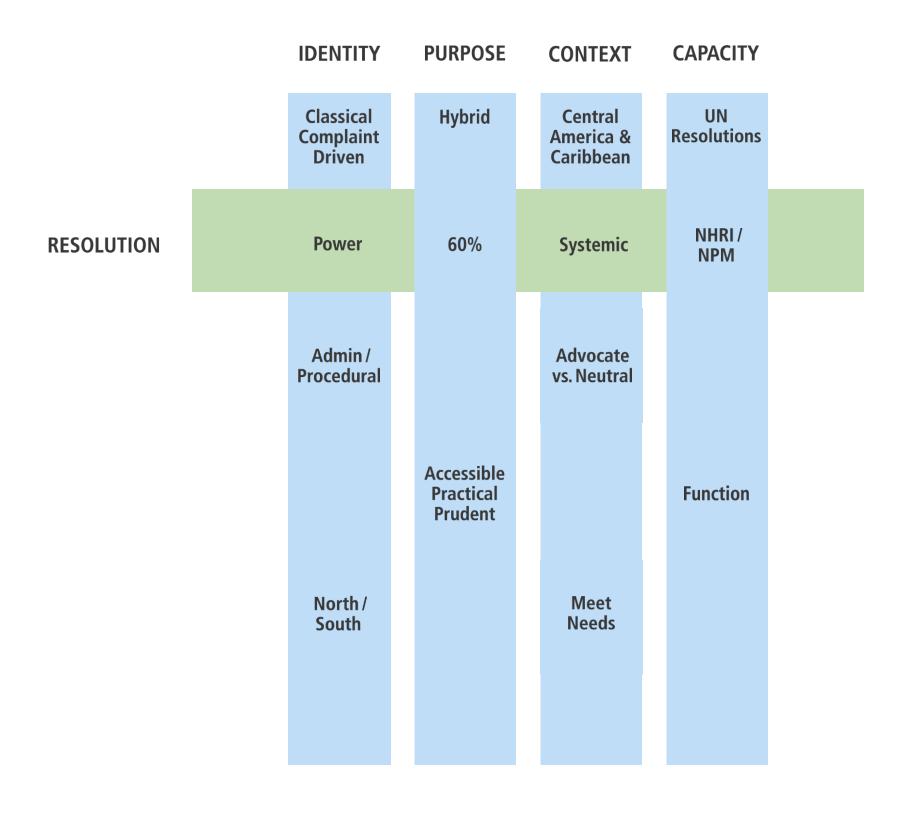

| IDENTITY                         | PURPOSE                            | CONTEXT                           | CAPACITY          |
|----------------------------------|------------------------------------|-----------------------------------|-------------------|
| Classical<br>Complaint<br>Driven | Hybrid                             | Central<br>America &<br>Caribbean | UN<br>Resolutions |
|                                  | 60%                                |                                   | NHRI /<br>NPM     |
| Admin /<br>Procedura             |                                    | Advocate<br>vs. Neutral           |                   |
|                                  | Accessible<br>Practical<br>Prudent | Maat                              | Function          |
| North /<br>South                 |                                    | Meet<br>Needs                     |                   |