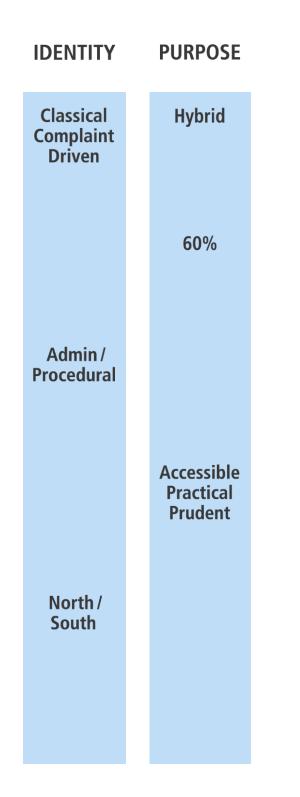

Classical Complaint Driven

Admin / Procedural

> North / South

| PURPOSE                            | CONTEXT                                  |
|------------------------------------|------------------------------------------|
| Hybrid                             | Central<br>America &<br>Caribbean        |
| 60%                                |                                          |
|                                    | Advocate<br>vs. Neutral                  |
| Accessible<br>Practical<br>Prudent |                                          |
|                                    | Meet<br>Needs                            |
|                                    | Hybrid<br>60%<br>Accessible<br>Practical |