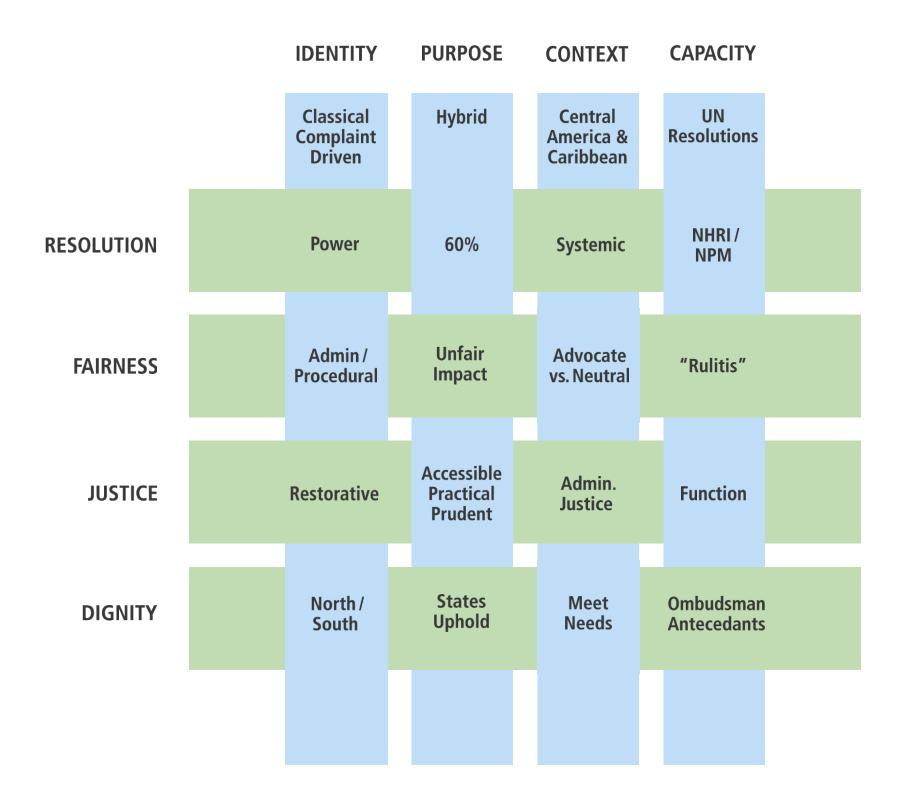

Classical Complaint Driven

Admin / Procedural

> North / South

| PURPOSE                            | CONTEXT                                  |
|------------------------------------|------------------------------------------|
| Hybrid                             | Central<br>America &<br>Caribbean        |
| 60%                                |                                          |
|                                    | Advocate<br>vs. Neutral                  |
| Accessible<br>Practical<br>Prudent |                                          |
|                                    | Meet<br>Needs                            |
|                                    | Hybrid<br>60%<br>Accessible<br>Practical |

| IDENTITY                         | PURPOSE                            | CONTEXT                           | CAPACITY          |
|----------------------------------|------------------------------------|-----------------------------------|-------------------|
| Classical<br>Complaint<br>Driven | Hybrid                             | Central<br>America &<br>Caribbean | UN<br>Resolutions |
|                                  | 60%                                |                                   | NHRI /<br>NPM     |
| Admin /<br>Procedura             |                                    | Advocate<br>vs. Neutral           |                   |
|                                  | Accessible<br>Practical<br>Prudent | Maat                              | Function          |
| North /<br>South                 |                                    | Meet<br>Needs                     |                   |